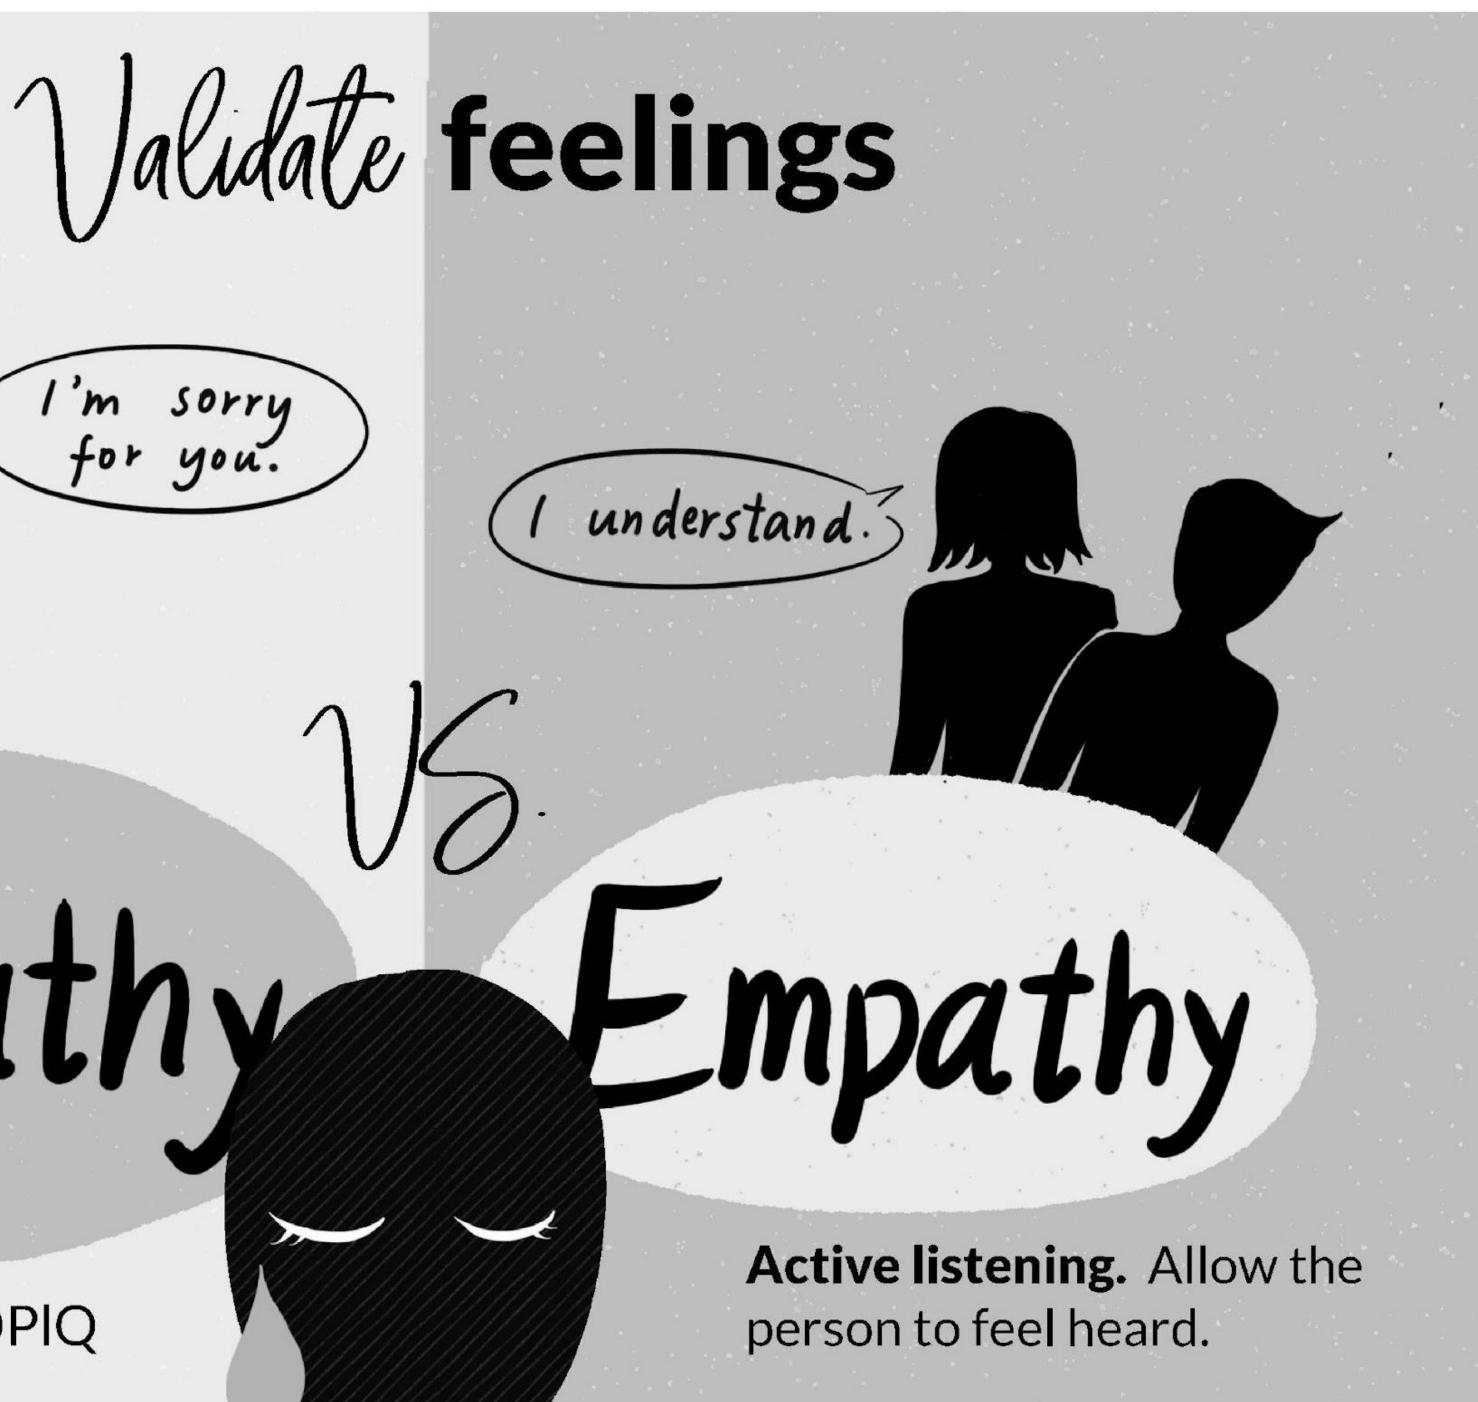

# An Empathy Map

Sympathy https://youtu.be/KZBTYViDPIQ

| HAPPY<br>joyful delighted<br>Peaceful |               |                 |              |         |
|---------------------------------------|---------------|-----------------|--------------|---------|
| Optimistic                            |               |                 | (:           | $\cdot$ |
| Cheerful                              |               |                 | ANX          | IOUS    |
| Sensational                           |               |                 |              | erned   |
| Ecstatic                              | Wa            | Appre<br>orried | ehensiv      | ve      |
| Ov<br>Hyper Panick                    | erwheli<br>ed | ned             |              |         |
| rrified Furious                       |               |                 |              |         |
| F                                     | uming         |                 |              |         |
| Despair                               | Frus          | trated          |              | 1       |
| Grieving                              |               | Irrita          | ated<br>Anno | yed     |
| Hopeless                              | X             |                 | 6            | 2       |
| Discouraged                           |               |                 | Ľ            | シ       |
| Disappointed                          |               |                 | defensive    |         |