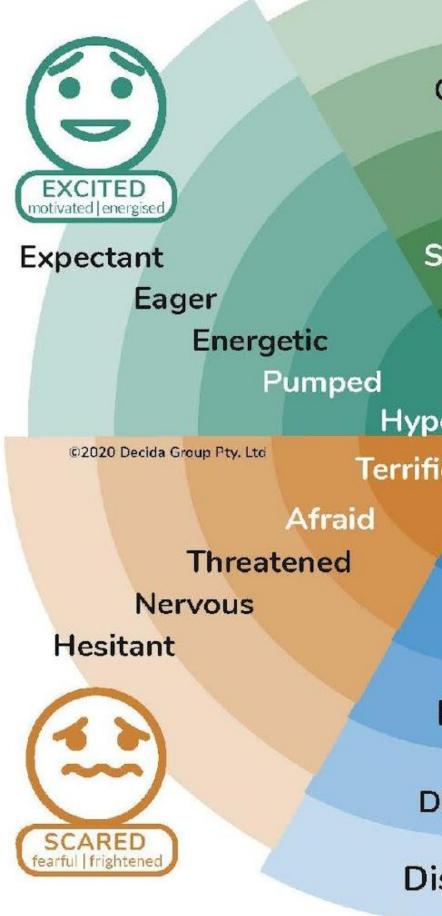

Annoyed

Irritated

ANXIOUS stressed | vexed

Concerned

Expectant Eager

©2020 Decida Group Pty. Ltd

Nervous Hesitant

n

Ecstatic/

Worried Overwhelmed

Panicked Hyper

Terrified 🖌 Furious

Fuming

Frustrated

Irritated

EXCITED motivated | energised

Expectant

Eager

©2020 Decida Group Pty. Ltd

Nervous

Energetic

Threatened

Pumped

Afraid