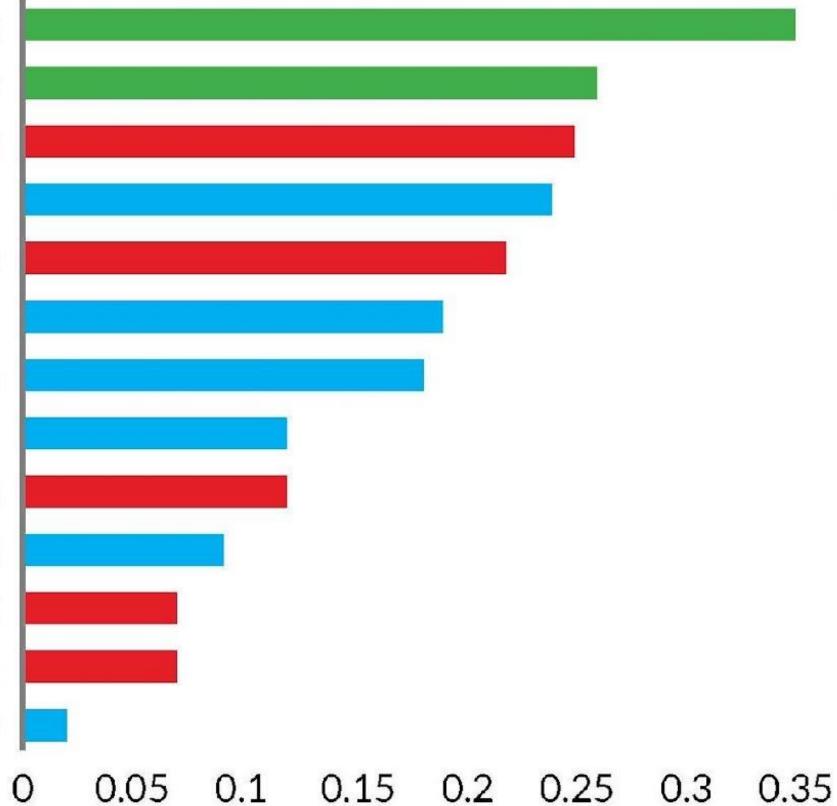

#### Understand Emotions Manage Emotions

Intelligence Ability EI Conscientiousness Mixed EI Use Emotions Self-rated El Openness Perceive emotions Agreeableness Extroversion Emotional Stability

Poropat, A. E. (2009) Psychological Bulletin MacCann et al. (2019) Psychological Bulletin

12% p=.35 7% p-.26 6% p=.25 6% p=.24 5% p=.22 4% p=.19 3% p=.18 1% p=.12 1% p=.12 1% p-=.09 <1% p=.07 <1% p=.07 <1% p=.02

Understanding and managing emotions are more important than **intelligence** or personality!