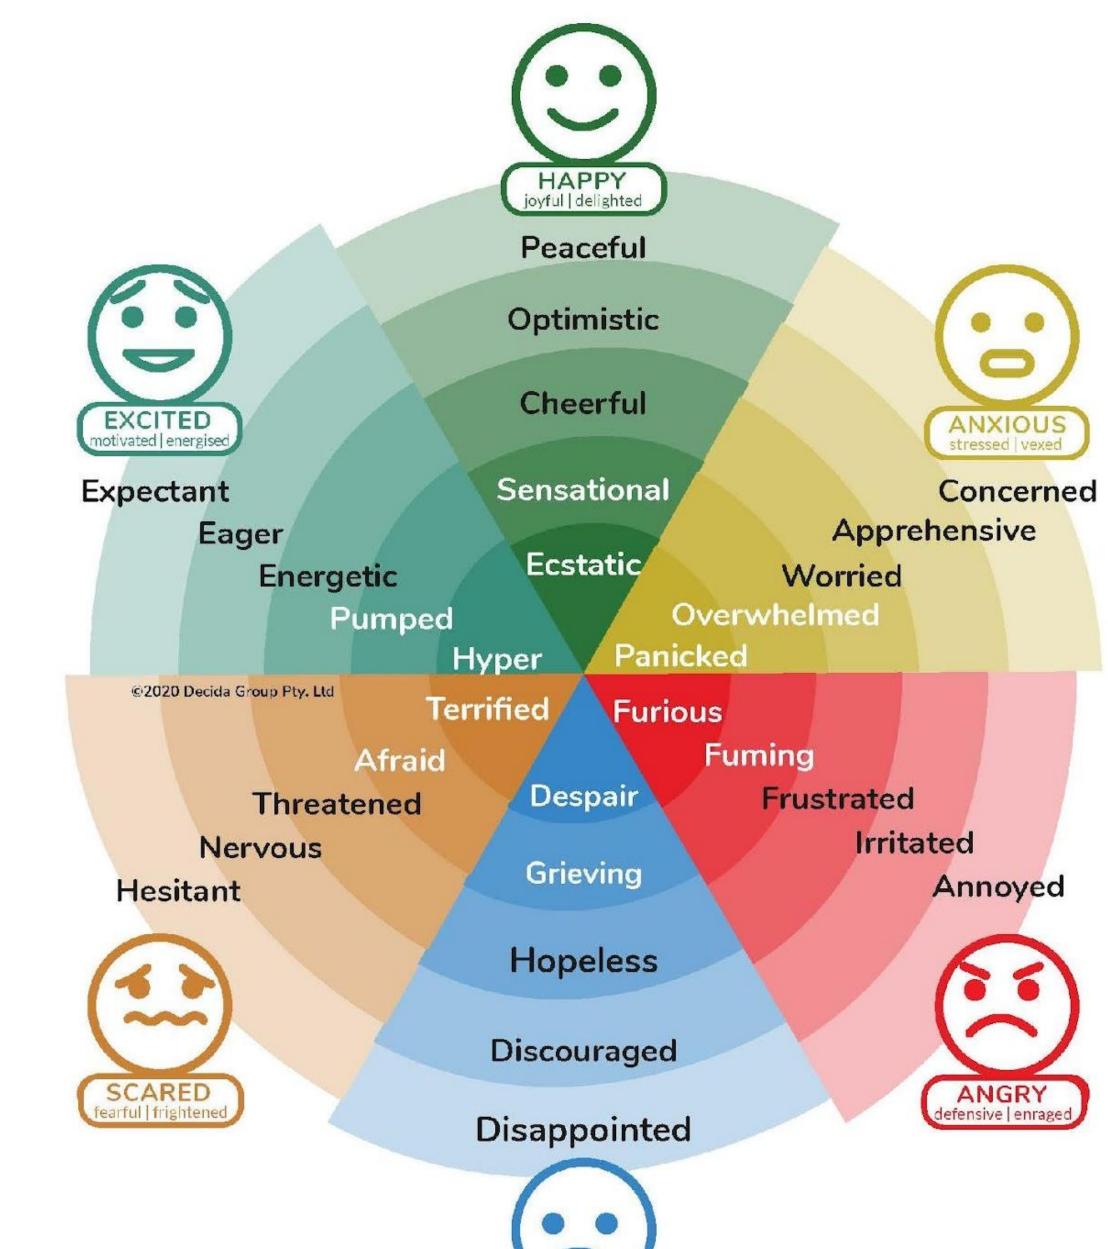

# The Language of Emotion

(Building a conceptual vessel in which to house emotional intelligence in the brain)

WORD

www.decida.co

SAD melancholy | down

Optimistic

Cheerful

Sensational

Apprehensive Ecstatic/ Vorried Overwhelmed Panicked Furious Fuming

Despair

ustrated

Grieving

Hopeless

Discouraged

Disappointed

www.decida.co

Annoyed

Irritated

ANXIOUS stressed | vexed

Concerned

Expectant Eager

©2020 Decida Group Pty. Ltd

Nervous Hesitant

n

Peaceful

Optimistic

#### Concerned Apprehensive

Irritated Annoyed

Discouraged

Disappointed

Peaceful

Optimistic

Cheerful

Sensational

Ecstatic/

Worried Overwhelmed

Panicked Hyper

Terrified 🖌 Furious

Fuming

Frustrated

Irritated

EXCITED motivated | energised

Expectant

Eager

©2020 Decida Group Pty. Ltd

Nervous

Energetic

Threatened

Pumped

Afraid

Grieving

Despair

Hopeless

Discouraged

#### Disappointed

Concerned Apprehensive

Annoyed

# An Empathy Map

Sympathy https://youtu.be/KZBTYViDPIQ

| HAPPY<br>joyful delighted<br>Peaceful |               |                 |              |         |
|---------------------------------------|---------------|-----------------|--------------|---------|
| Optimistic                            |               |                 | (:           | $\cdot$ |
| Cheerful                              |               |                 | ANX          | IOUS    |
| Sensational                           |               |                 |              | erned   |
| Ecstatic                              | Wa            | Appre<br>orried | ehensiv      | ve      |
| Ov<br>Hyper Panick                    | erwheli<br>ed | ned             |              |         |
| rrified Furious                       |               |                 |              |         |
| F                                     | uming         |                 |              |         |
| Despair                               | Frus          | trated          |              | 1       |
| Grieving                              |               | Irrita          | ated<br>Anno | yed     |
| Hopeless                              | X             |                 | 6            | 2       |
| Discouraged                           |               |                 | Ľ            | シ       |
| Disappointed                          |               |                 | defensive    |         |