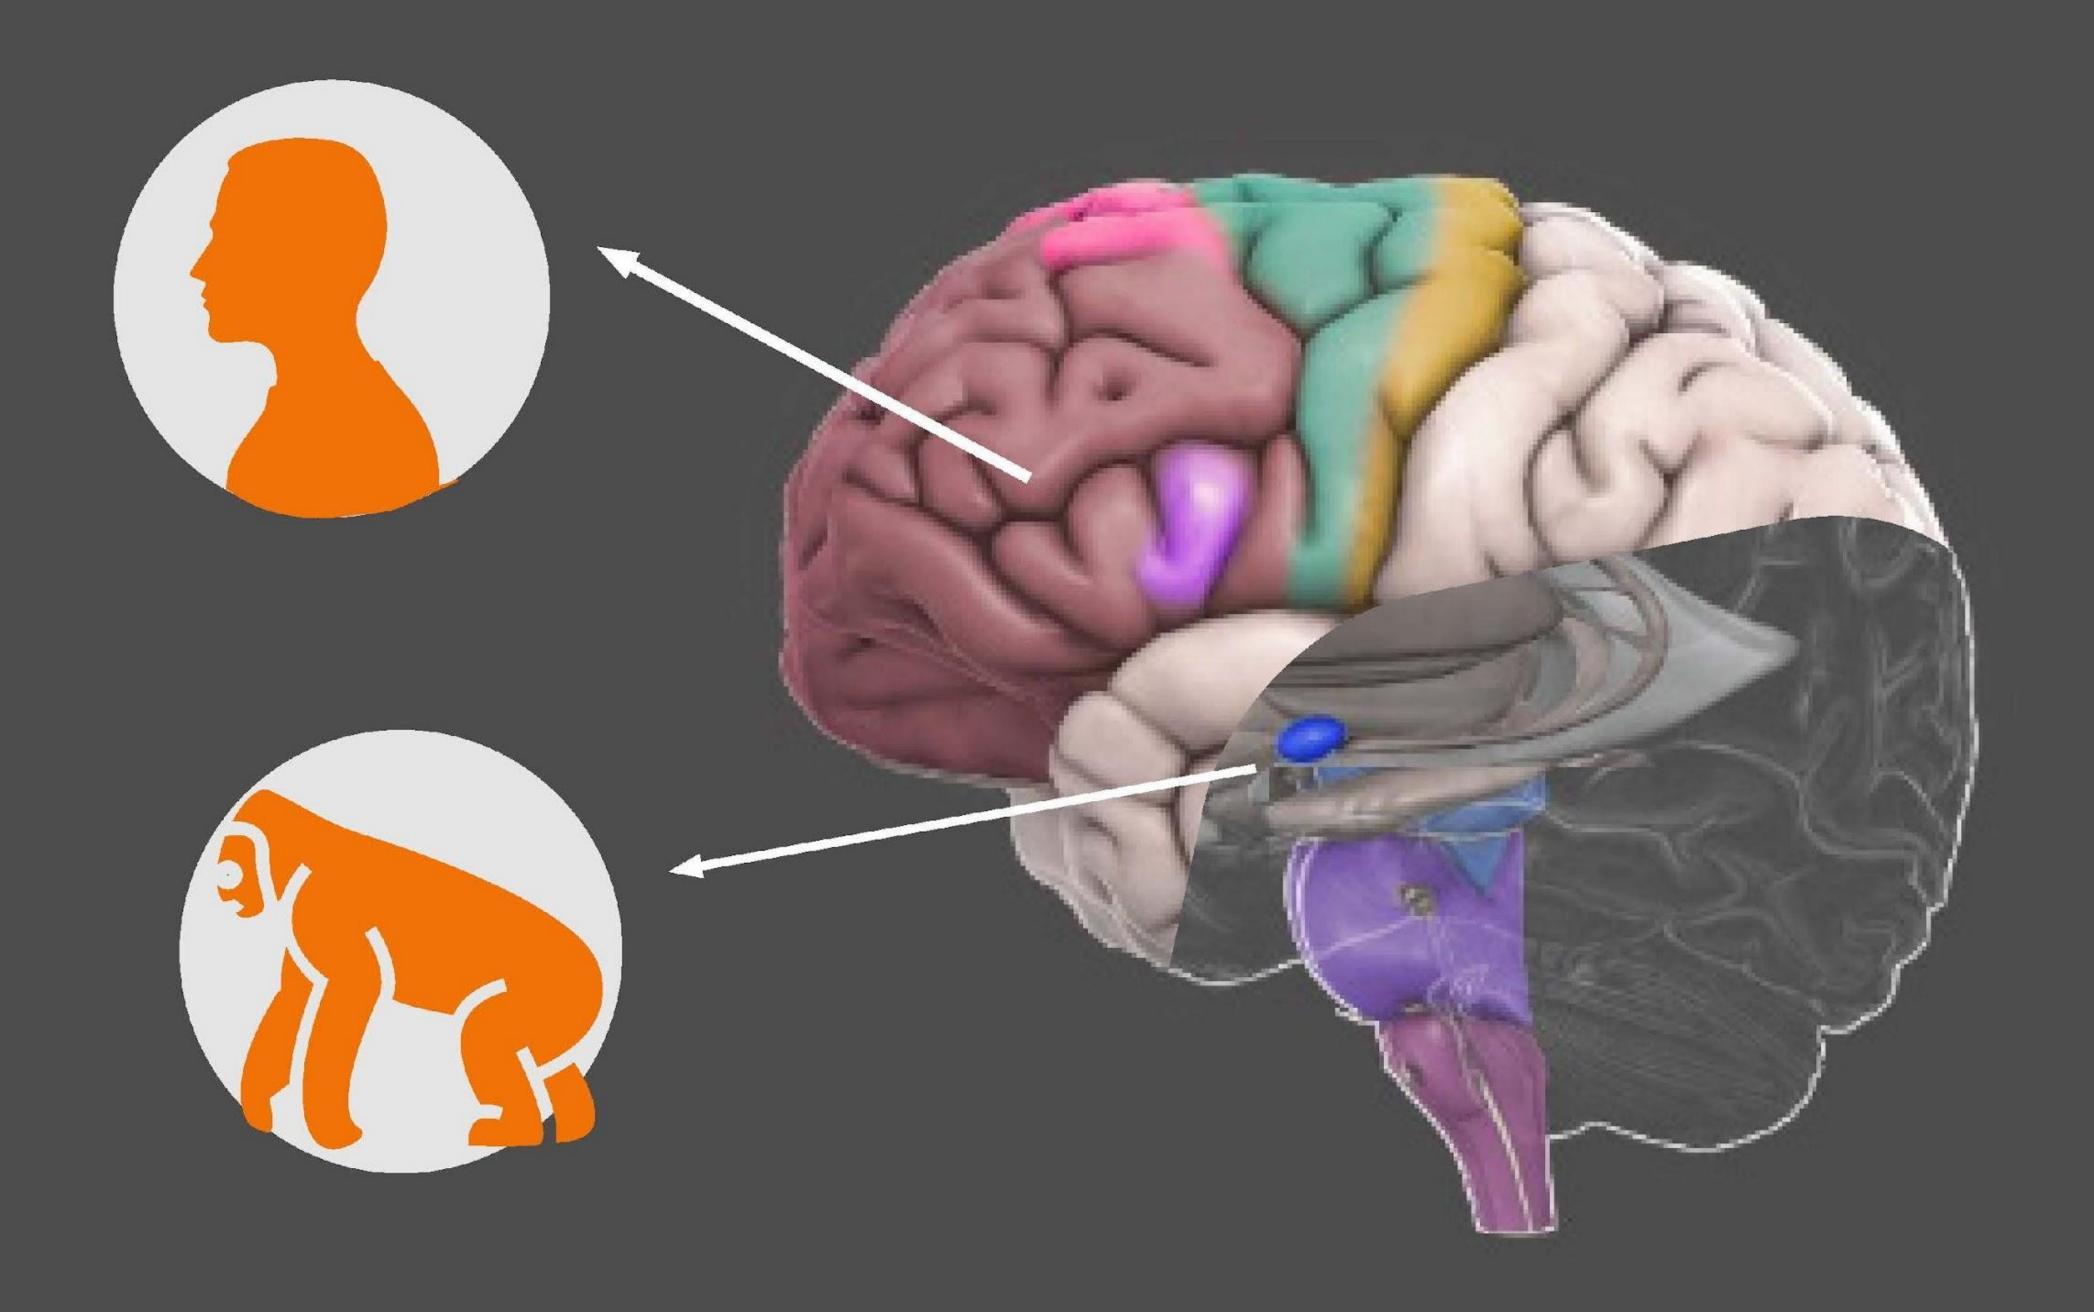

## What is the neuroscience of Emotional Intelligence?

## SYSTEM 1

## SYSTEM 2

### SYSTEM 2 'Responds'

 Rational Planning Slower, considered thought Novel situation assessment

## SYSTEM 1 'Reacts'

 Fast Instinctive Emotional • Automatic 'learnt' behaviours • Jumps to conclusions